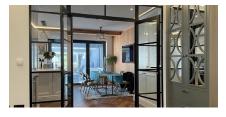

#### Introduction

ID30 Internal Door and fixed glazing system is the ideal product for creating bespoke glazed interior partitions, dividers or walls of glass, which separate spaces whilst maintaining optimum levels of natural light and an open-plan living aesthetic.

ID30 can be utilised to create fixed glazed screens, with a range of inset door options for easy access between spaces. Utilising one door profile across the suite allows for the creation of hinged, pivot, sliding and bi-folding configurations thus allowing for design-continuity across your project with the ultimate functionality. ID30 offers the ideal solution for creating separation between kitchen, living and dining areas where a heritage or contemporary aesthetic is required and the system excels in partition offices, studios or entrances in commercial applications.