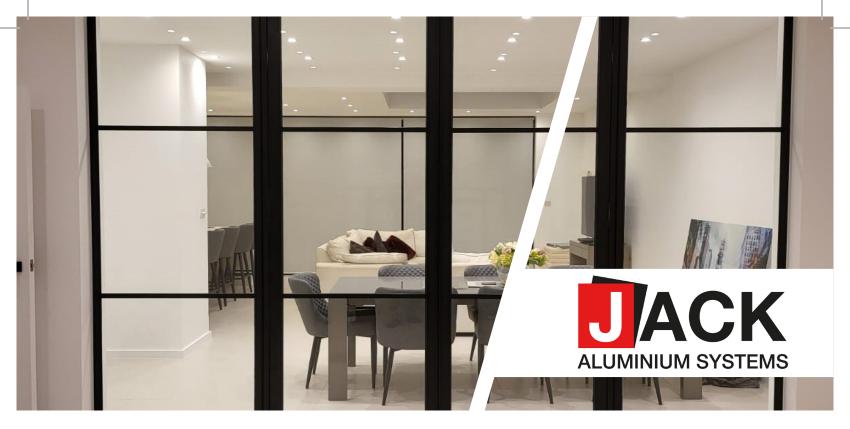

#### Introduction

ID30 Internal Door and fixed glazing system is the ideal product for creating bespoke glazed interior partitions, dividers or walls of glass, which separate spaces whilst maintaining optimum levels of natural light and an open-plan living aesthetic.

ID30 can be utilised to create fixed glazed screens, with a range of inset door options for easy access between spaces. Utilising one door profile across the suite allows for the creation of hinged, pivot, sliding and bi-folding configurations thus allowing for design-continuity across your project with the ultimate functionality. ID30 offers the ideal solution for creating separation between kitchen, living and dining areas where a heritage or contemporary aesthetic is required and the system excels in partition offices, studios or entrances in commercial applications.

Unlike other options on the market ID30 is a unique system designed specifically for the internal slim line market.

Concealed hinges, hardware and quick fit components offer a unique fast to fabricate, cost effective solution for the growing internal market with ultimate flexibility for door configurations.