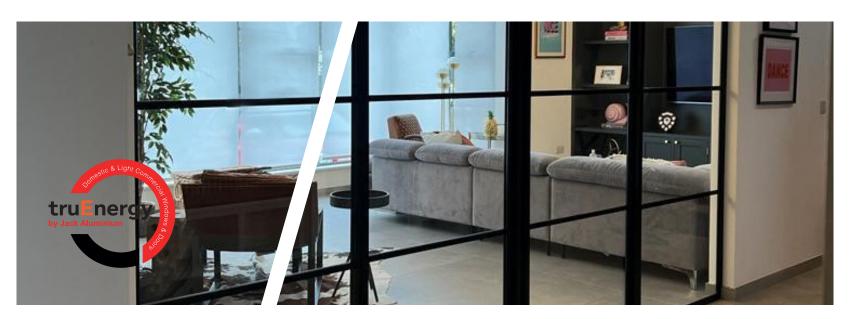

#### Introduction

ID30 Internal Door and fixed glazing system is the ideal product for creating bespoke glazed interior partitions, dividers or walls of glass, which separate spaces whilst maintaining optimum levels of natural light and an open-plan living aesthetic.

ID30 can be utilised to create fixed glazed screens, with a range of inset door options for easy access between spaces. Utilising one door profile across the suite allows for the creation of hinged, pivot, sliding and bi-folding configurations thus allowing for design-continuity across your project with the ultimate functionality. ID30 offers the ideal solution for creating separation between kitchen, living and dining areas where a heritage or contemporary aesthetic is required and the system excels in partition offices, studios or entrances in commercial applications.