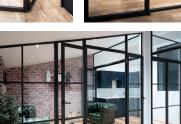

#### Introduction

ID30 Internal Door and fixed glazing system is the ideal product for creating bespoke glazed interior partitions, dividers or walls of glass, which separate spaces whilst maintaining optimum levels of natural light and an open-plan living aesthetic.

ID30 can be utilised to create fixed glazed screens, with a range of inset door options for easy access between spaces. Utilising one door profile across the suite allows for the creation of hinged, pivot, sliding and bi-folding configurations thus allowing for design-continuity across your project with the ultimate functionality. ID30 offers the ideal solution for creating separation between kitchen, living and dining areas where a heritage or contemporary aesthetic is required and the system excels in partition offices, studios or entrances in commercial applications.