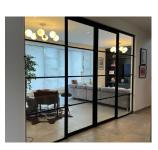

#### Introduction

ID30 Internal Door and fixed glazing system is the ideal product for creating bespoke glazed interior partitions, dividers or walls of glass, which separate spaces whilst maintaining optimum levels of natural light and an open-plan living aesthetic.

ID30 can be utilised to create fixed glazed screens, with a range of inset door options for easy access between spaces. Utilising one door profile across the suite allows for the creation of hinged, pivot, sliding and bi-folding configurations thus allowing for design-continuity across your project with the ultimate functionality. ID30 offers the ideal solution for creating separation between kitchen, living and dining areas where a heritage or contemporary aesthetic is required and the system excels in partition offices, studios or entrances in commercial applications.