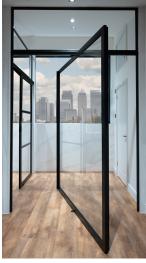

#### Introduction

ID30 Internal Door and fixed glazing system is the ideal product for creating bespoke glazed interior partitions, dividers or walls of glass, which separate spaces whilst maintaining optimum levels of natural light and an open-plan living aesthetic.

ID30 can be utilised to create fixed glazed screens, with a range of inset door options for easy access between spaces. Utilising one door profile across the suite allows for the creation of hinged, pivot, sliding and bi-folding configurations thus allowing for design-continuity across your project with the ultimate functionality. ID30 offers the ideal solution for creating separation between kitchen, living and dining areas where a heritage or contemporary aesthetic is required and the system excels in partition offices, studios or entrances in commercial applications.