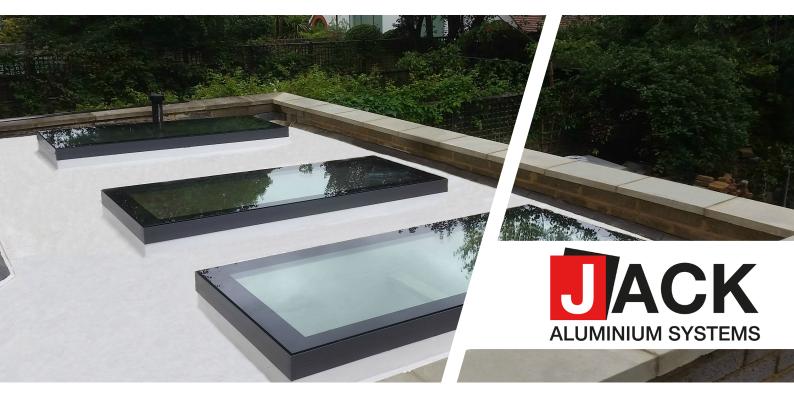

#### Introduction

The TRL90 flat rooflight is the ideal product for bringing in light as well as style to residential & commercial properties.

The clean lines offer a modern architectural, flush finish that

is ideal for both new-build and retrofit projects. The TRL90 flat rooflight has been designed to be a product that is simple & straightforward to manufacture.

Double and triple glazing options are available and a fully bonded glazing process offers impressive strength and high levels of thermal efficiency.

The system is available in any standard RAL colour, delivered in just 5-7 days so that fabricators can offer fast lead times to installers.

For commercial buildings, TRL90 rooflight is ideal for retrofitting old skylights or introducing natural light to offices, schools, colleges and retail properties.