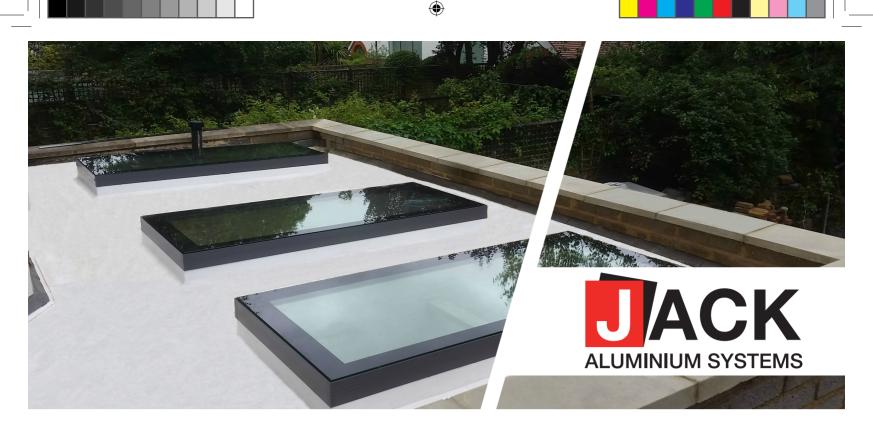

## **TRL90** Rooflight

#### Introduction

۲

The TRL90 flat rooflight is the ideal product for bringing in light as well as style to residential & commercial properties.

The clean lines offer a modern architectural, flush finish that is ideal for both new-build and retrofit projects. The TRL90 flat rooflight has been designed to be a product that is simple & straightforward to manufacture. It has single, slimline profile, mitred cuts and mechanically cleated corners.

Double and triple glazing options are available and a fully bonded glazing process offers impressive strength and high levels of thermal efficiency.

The system is available in any standard RAL colour, delivered in just 5-7 days so that fabricators can offer fast lead times to installers.