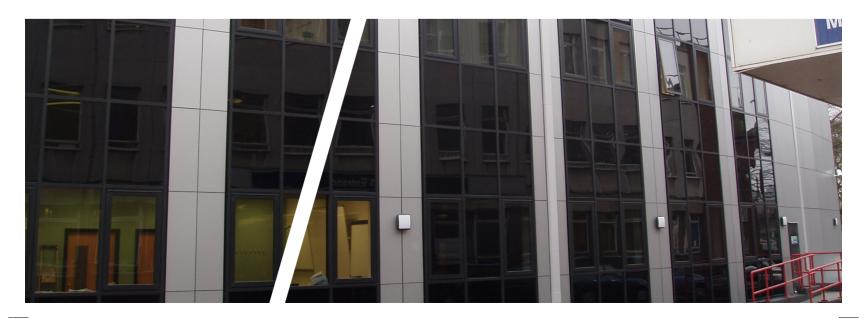

#### Introduction

The JCW Curtain Walling suite is the ideal solution for projects that demand impressive energy efficiency benefits. Specially designed for low-rise applications, the JCW glazing system uses a clip in plate ladder system to make installation fast and straightforward, with the added benefit of being manufactured in the factory, ensuring quality before transport to site.

Design options are extensive and with high thermal and acoustic performance features, the system is ideal for commercial, residential & public-sector buildings that have a glass façade feature.

Energy conservation is at the forefront of any specifier or designer's brief. The JCW Curtain Walling suite uses a combination of aluminium and PVCu to achieve excellent performance in all aspects of the building structure. The aluminium profile provides all the benefits of this popular building material, with long lasting durability.