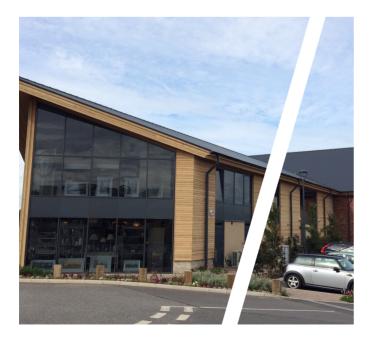

#### Introduction

The JCW Curtain Walling suite is the ideal solution for projects that demand impressive energy efficiency benefits. Specially designed for low-rise applications, the JCW glazing system uses a clip in plate ladder system to make installation fast and straightforward, with the added benefit of being manufactured in the factory, ensuring quality before transport to site.

Design options are extensive and with high thermal and acoustic performance features, the system is ideal for commercial, residential & public-sector buildings that have a glass façade feature.

Energy conservation is at the forefront of any specifier or designer's brief. The JCW Curtain Walling suite uses a combination of aluminium and PVCu to achieve excellent performance in all aspects of the building structure. The aluminium profile provides all the benefits of this popular building material, with long lasting durability.