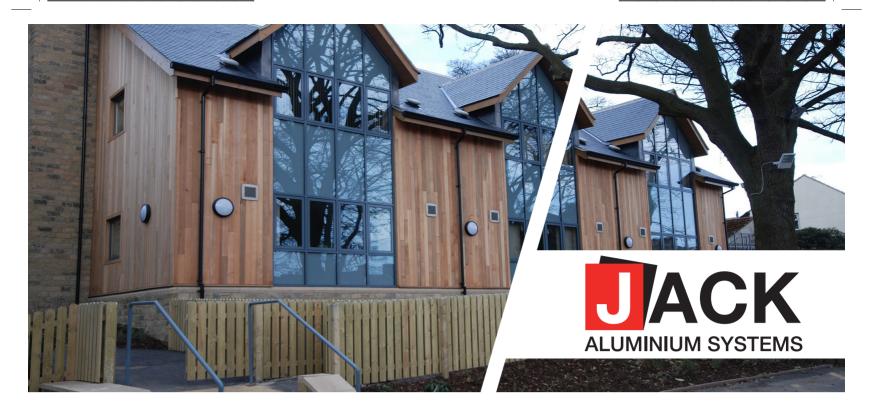

# JCW Curtain Walling

www.jackaluminium.co.uk

Suitable up to 13 metres

50mm sightlines

Clip in plate ladder system

Low U-Values

Tested for windloads up to 150mph

#### Introduction

The JCW Curtain Walling suite is the ideal solution for projects that demand impressive energy efficiency benefits. Specially designed for low-rise applications, the JCW glazing system uses a clip in plate ladder system to make installation fast and straightforward, with the added benefit of being manufactured in the factory, ensuring quality before transport to site.

Design options are extensive and with high thermal and acoustic performance features, the system is ideal for commercial, residential & public-sector buildings that have a glass façade feature.

Energy conservation is at the forefront of any specifier or designer's brief. The JCW Curtain Walling suite uses a combination of aluminium and PVCu to achieve excellent performance in all aspects of the building structure. The aluminium profile provides all the benefits of this popular building material, with long lasting durability.